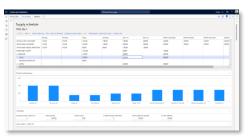

## **Business Insights**

Dynamics for Food offers out of the box insights and dashboards

Get insights out of your data

with more than **+75** dashboards for your industry

Building business continuity through intelligent, unified systems