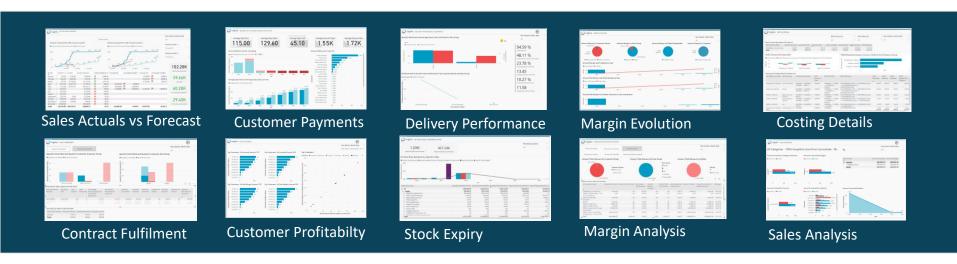

## **Business Insights**

Dynamics for Food offers out of the box insights and dashboards

Get insights out of your data

with more than **+75** dashboards for your industry

Building business continuity through intelligent, unified systems