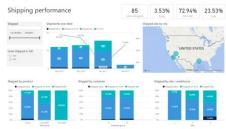

## **Business Insights**

Dynamics for Food offers out of the box insights and dashboards

Get insights out of your data

with more than **+75** dashboards for your industry

Building business continuity through intelligent, unified systems