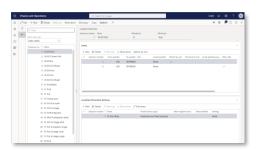

#### **Recipe Management**

| Finance and Operations.                                                                                  |       |                                                                                                          |           |                       |              |                 |                  | un 0 0 7 🕞                          |  |  |
|----------------------------------------------------------------------------------------------------------|-------|----------------------------------------------------------------------------------------------------------|-----------|-----------------------|--------------|-----------------|------------------|-------------------------------------|--|--|
| Mark Million V Family Bally Delparters                                                                   | · Vev | " late file I                                                                                            | Sylven P  |                       |              |                 |                  | 0 0 00                              |  |  |
| V a female reco                                                                                          |       | Formir (eigen: 11 / Artin; 10 (2001 / 1. ). Sended view ~ 1 (2000 100% ONA) (2,000 70).  Interview (1900 |           |                       |              |                 |                  |                                     |  |  |
| # PRINTE / Nation Consentrate Change Judg + SE N. Cli (IN) Cli-phoduck                                   |       |                                                                                                          |           |                       |              |                 |                  |                                     |  |  |
| <ul> <li>PR000 / Concentrated Orange has bidness.</li> <li>PR000 / Pure Drange has bidnessed.</li> </ul> | П     |                                                                                                          |           |                       |              |                 |                  | PROC   1001 Design Liber 1          |  |  |
| F Grynnam                                                                                                |       |                                                                                                          |           |                       |              |                 |                  |                                     |  |  |
| # 160000 / Ocurges                                                                                       |       | tenior .                                                                                                 |           | South name            |              | Name Ages       | -                |                                     |  |  |
| # 199009 / Ocergan - Mandarin                                                                            |       |                                                                                                          |           | 100% Change Asian III |              | bon             |                  |                                     |  |  |
| PRINT / Crange Pulp                                                                                      |       | term married                                                                                             |           | Sussessi under Appe   |              | Production type | Planton          |                                     |  |  |
| HISS2 / Drange Cults                                                                                     |       | PR000                                                                                                    |           | Production            |              | Formula         | ★ 1              |                                     |  |  |
| 1 M000 / Auroschole<br>1 M000 / Auto Tocophesis                                                          |       | Torrels Surrels revier                                                                                   |           |                       |              |                 | No table in Part | making 100% (hunga laka from £.     |  |  |
| 7 98000 / Vitario A<br>7 98004 / Vitario C                                                               |       |                                                                                                          |           |                       |              |                 |                  |                                     |  |  |
| * WHOSE CHARMES E                                                                                        | 1     | Roots  South operations                                                                                  |           |                       |              |                 |                  | making crosspa, july from concepts. |  |  |
| # 10700 / Salter Double                                                                                  | П     |                                                                                                          |           |                       |              |                 |                  |                                     |  |  |
| # 100007 Chenny                                                                                          |       | C onposers.                                                                                              | SHITE FOR | Total                 |              | No.             |                  |                                     |  |  |
| # 19000 Con. US-0x-035 mt                                                                                |       |                                                                                                          | 10 Prima  | ry Secon              | elitados.    | 30              |                  |                                     |  |  |
| # 10000 / Continued flow - 24 or 27 to the PASS and                                                      |       |                                                                                                          | 20 Prima  | y Ratio               | ristina      | 20              |                  |                                     |  |  |
| * NRSC (Threet New                                                                                       |       |                                                                                                          | 22 7004   | y man                 | and padeagns |                 |                  |                                     |  |  |
| # 100002 / Baths Toronbond                                                                               |       |                                                                                                          |           |                       |              |                 |                  |                                     |  |  |
| # MINIST / Magnin &                                                                                      |       |                                                                                                          |           |                       |              |                 |                  |                                     |  |  |
| # NRISE/Vitamin C                                                                                        |       |                                                                                                          |           |                       |              |                 |                  |                                     |  |  |
| * NEST/Stantoll                                                                                          |       |                                                                                                          |           |                       |              |                 |                  |                                     |  |  |
| # 107003 / Bela Carolina                                                                                 |       |                                                                                                          |           |                       |              |                 |                  |                                     |  |  |
| * NEW MARKET                                                                                             |       |                                                                                                          |           |                       |              |                 |                  |                                     |  |  |

Manage and approve formulas and recipe versions including Food Industry specifics such as co/by products, Catch Weight, size (tank volume), batch attributes, country of origin...