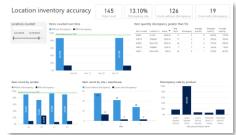

## **Business Insights**

Dynamics for Food offers out of the box insights and dashboards

Get insights out of your data

with more than **+75** dashboards for your industry

Building business continuity through intelligent, unified systems