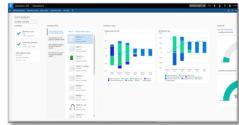

## **Business Insights**

Dynamics for Food offers out of the box insights and dashboards

Get insights out of your data

with more than **+75** dashboards for your industry

Building business continuity through intelligent, unified systems