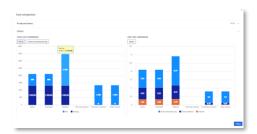

## **Business Insights**

Dynamics for Food offers out of the box insights and dashboards

Get insights out of your data

with more than **+75** dashboards for your industry

Building business continuity through intelligent, unified systems