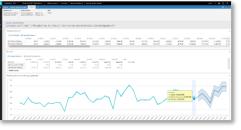

## **Business Insights**

Dynamics for Food offers out of the box insights and dashboards

Get insights out of your data

with more than **+75** dashboards for your industry

Building business continuity through intelligent, unified systems