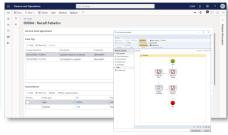

## Advanced Traceability & Recall Management

Get a complete end-to-end view on the process flow of every single lot and the involved customers, suppliers, locations, production orders, quality orders... allowing appropriate and immediate actions in case of a recall